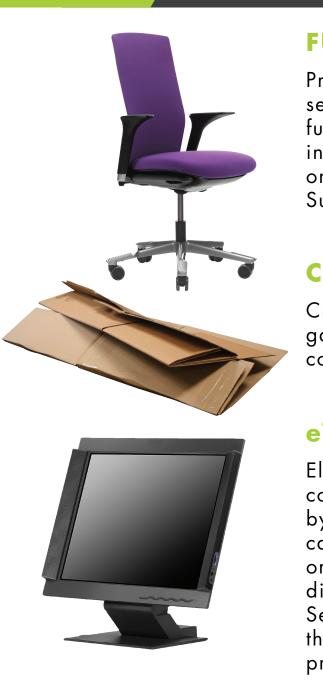

#### FURNITURE/EQUIPMENT

Procurement Services provides an online service for asset disposal, including furnishings: uwo.ca/finance/forms/ index.html. Bid forms are available online or from Procurement Services, Support Services Building, Suite 6100.

#### CARDBOARD

Crush cardboard flat and tuck it beside garbage bins. Caretaking Services will collect it on their scheduled route.

#### eWASTE

Electronic waste items, such as computers and monitors, are recovered by Facilities Management. Small units can be left beside battery recycling bins or on building loading docks. If you are disposing of higher volumes, contact the Service Centre at ext. 83304 to request the delivery of a collection bin. For best practice info, refer to security.uwo.ca